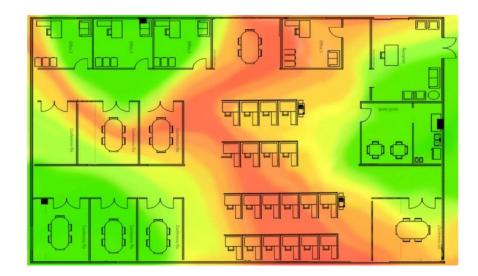

## WiFi site surveys

- Professional surveying of WiFi coverage
- Either pre-deployment as part of WiFi design
- Or post-deployment to verify quality of deployment