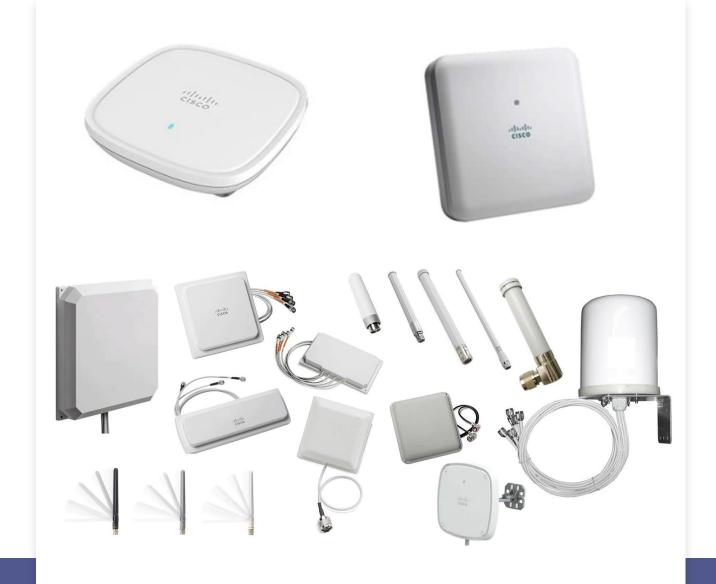

# Cisco WiFi access point & antennas

- Range of antennas for various deployments
  - Indoor / outdoor
  - Omnidirectional / directional
  - Harsh environments (e.g. warehouses, freezers, ...)
  - Dual-band: 2,4Ghz and 5Ghz
- Standard office antenna
  - WiFi 6: 9105AX
  - WiFi 5: 1832i