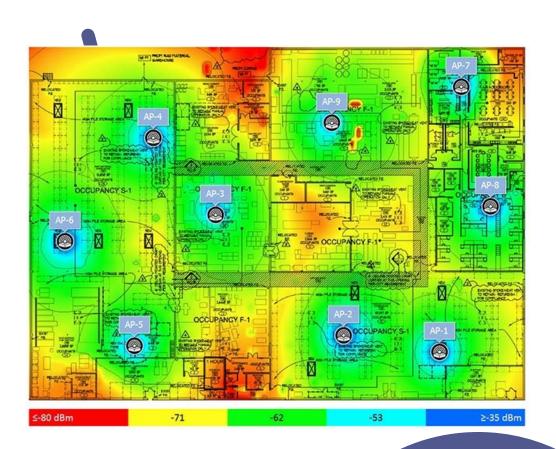

## WiFi site surveys

- Professional surveying of WiFi coverage
- Either pre-deployment as part of WiFi design
- Or post-deployment to verify quality of deployment